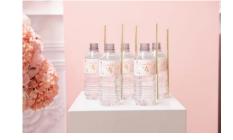

#### INCLUDES:

- 180x120cm Backdrop
- 25 x 6cm Party Favour Stickers
- 25 x Water Bottle Labels

CURRENT THEMES TOTAL: \$260 CUSTOM DESIGN TOTAL: \$325

\*example theme, list of available themes on page 6 or refer to our website

| ITEMS                       | PRICE                                      |
|-----------------------------|--------------------------------------------|
| 60X90CM MILESTONE CHART     | \$175                                      |
| 60X90CM WELCOME SIGN        | \$110                                      |
| 60X90CM SEATING CHART       | \$175 (max. 150 guests)                    |
| 60CM ROUND CAKE SIGN        | \$100                                      |
| CHOCOLATE WRAPPERS          | From \$2.60 each (min 25)                  |
| WATER BOTTLE LABELS         | From \$2.60 each (min 25)                  |
| 18CM ROUND PLATE COVERS     | From \$2.75 each                           |
| CHAIR DECALS                | \$6.60 each                                |
| LUNCH BOX FULL SIDE STICKER | From \$3.30                                |
| PLACEMATS                   | From \$5                                   |
| 180X120CM BACKDROP          | \$145                                      |
| CHARACTER/SHAPE CUT-OUTS    | From \$95 (based on approx. 70x100cm size) |
| 6cm Round Favour stickers   | \$65 (25 qty)                              |